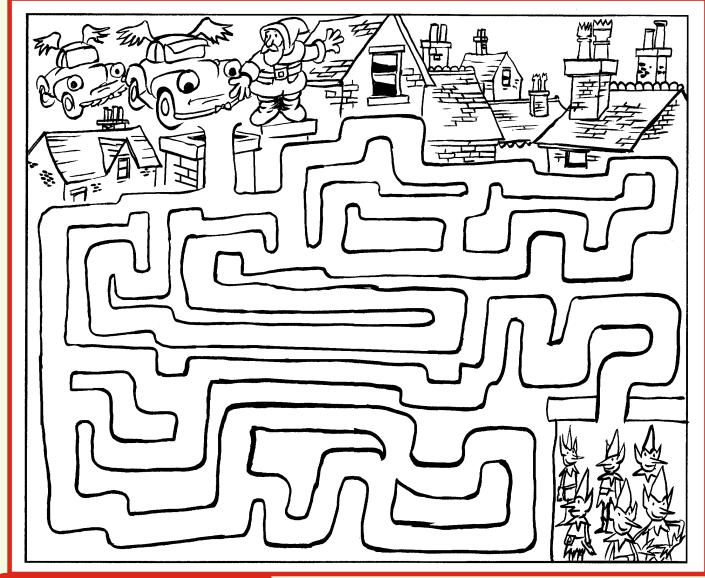

## **COMPETITION CORNER**

Oh my are we stuck up the chimney **Elliott**? I fear we are **Evie**! Ho! again folks. **Mug** and **Meg** here and we are looking for our pals Elliott and Evie the Elves. Have you seen them.

We can hear them, but we can't see them! Our problems started when we let Elliott and Evie play a wee trick on us. They are so excited about Christmas and asked us if they

could organise a special festive maze for us all to enjoy. And we being nice Morris Minor's said yes. It has a real

Christmas theme and it looks real fun, but Eliott and Evie have

gone mad and now they have got lost in the maze and we don't know if they are stuck up the chimney or not.

Can you nice lot help us please? And quickly too as if we don't find them soon, they may burn their bottoms on the chimney fire.

Take a look at Peter Rigg the Artist's cartoon and follow the maze around until you find the wee naughty ones.

It's a spooky spot the difference and all you have to do is look at the two cartoons and spot the differences between the two.

It is just for fun, but why not send in to **Meg and Mug's** Morris Minor Towers? Via Rebecca.hay@mmoc.org.uk,

WHO HIDES IN THE BAKERY AT CHRISTMAS? (A MINCE SPY!)

I am sure there are plenty of Morris Minors out there. If you are under 16 then why not fill in the Join Us coupon so I can keep in touch.